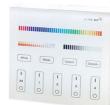

## **LONGEST LENGTH CONTINUOUS LIGHTING**

Widest range of WiFi & Bluetooth controllers and receivers. Works with Google or Alexa with an optional gateway.