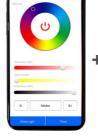

## **LONGEST LENGTH CONTINUOUS LIGHTING**

Widest range of WiFi & Bluetooth controllers and receivers. Works with Google or Alexa with an optional gateway.