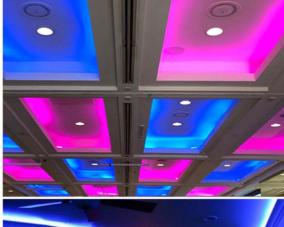

## **HIGHEST QUALITY PROFESSIONAL 240V STRIP LIGHTING**

- UP TO 50m LENGTH
- VERY EASY INSTALLTION PLUG & PLAY
- AVAILABLE IN WHITE (WARM, NATURAL, BRIGHT) & BLUE
- AVAILABLE IN RGB FULL COLOUR

240V

- NO TRANSFORMER REQUIRED, NO JOINS, NO WIRES. JUST 1 PLUG
- SINGLE COLOUR TRIAC DIMMABLE (WITH GH LOAD CORRECTION DEVICE)
- RGB ALEXA AND GOOGLE COMPATIBLE (WITH GATEWAY)

## **LONGEST LENGTH CONTINUOUS LIGHTING**

Widest range of WiFi & Bluetooth controllers and receivers. Works with Google or Alexa with an optional gateway.