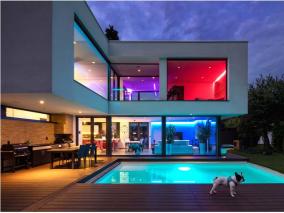

## **HIGHEST QUALITY PROFESSIONAL 240V STRIP LIGHTING**

- UP TO 50m LENGTH
- VERY EASY INSTALLTION PLUG & PLAY
- AVAILABLE IN WHITE (WARM, NATURAL, BRIGHT) & BLUE
- AVAILABLE IN RGB FULL COLOUR

240V

- NO TRANSFORMER REQUIRED, NO JOINS, NO WIRES. JUST 1 PLUG
- SINGLE COLOUR TRIAC DIMMABLE (WITH GH LOAD CORRECTION DEVICE)
- RGB ALEXA AND GOOGLE COMPATIBLE (WITH GATEWAY)

## **LONGEST LENGTH CONTINUOUS LIGHTING**

Widest range of WiFi & Bluetooth controllers and receivers. Works with Google or Alexa with an optional gateway.