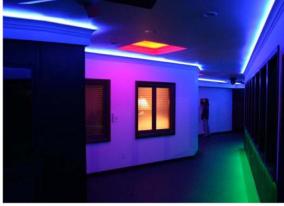

## **HIGHEST QUALITY PROFESSIONAL 240V STRIP LIGHTING**

- UP TO 50m LENGTH
- VERY EASY INSTALLTION PLUG & PLAY
- AVAILABLE IN WHITE (WARM, NATURAL, BRIGHT) & BLUE
- AVAILABLE IN RGB FULL COLOUR

240V

- NO TRANSFORMER REQUIRED, NO JOINS, NO WIRES. JUST 1 PLUG
- SINGLE COLOUR TRIAC DIMMABLE (WITH GH LOAD CORRECTION DEVICE)
- RGB ALEXA AND GOOGLE COMPATIBLE (WITH GATEWAY)

## **LONGEST LENGTH CONTINUOUS LIGHTING**

Widest range of WiFi & Bluetooth controllers and receivers. Works with Google or Alexa with an optional gateway.